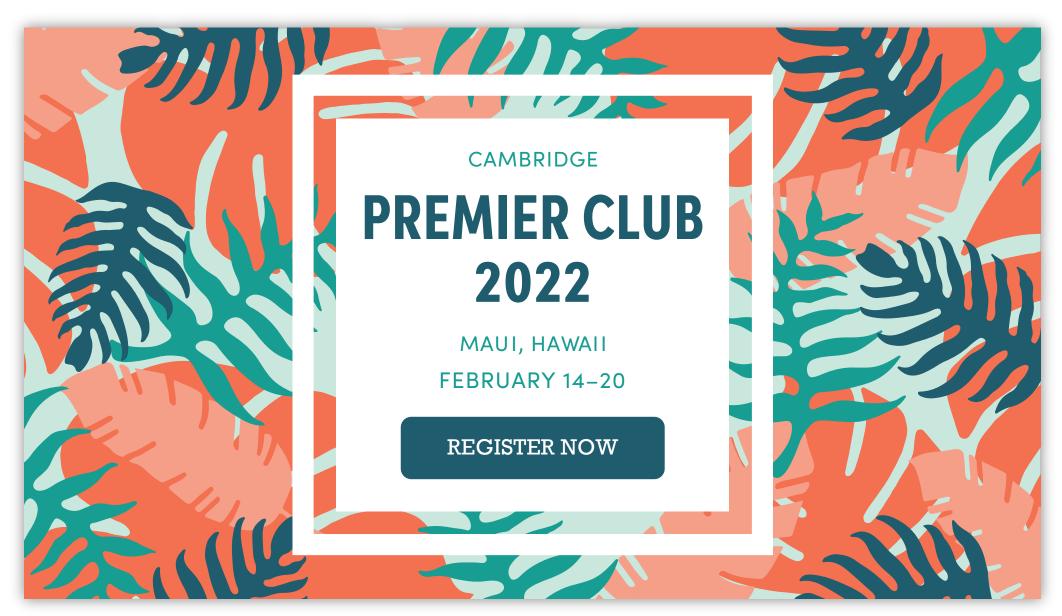

### Sofia Pro Condensed (Bold) Sofia Pro (Medium)

One of the main takeaways from our meeting was you wanted a design that would bring Hawaii's beauty from the outside to the inside of the hotel. That is exactly what this design does with the emphasis on the collage of tropical leaves that fill the background. The colors are warm and vibrant, giving you the feeling of the tropical environment no matter where this branding is encountered (Online, interior signage, etc.). The thin san serif font was chosen because it's delicate and modern characteristics allow it to be both welcoming and professional.