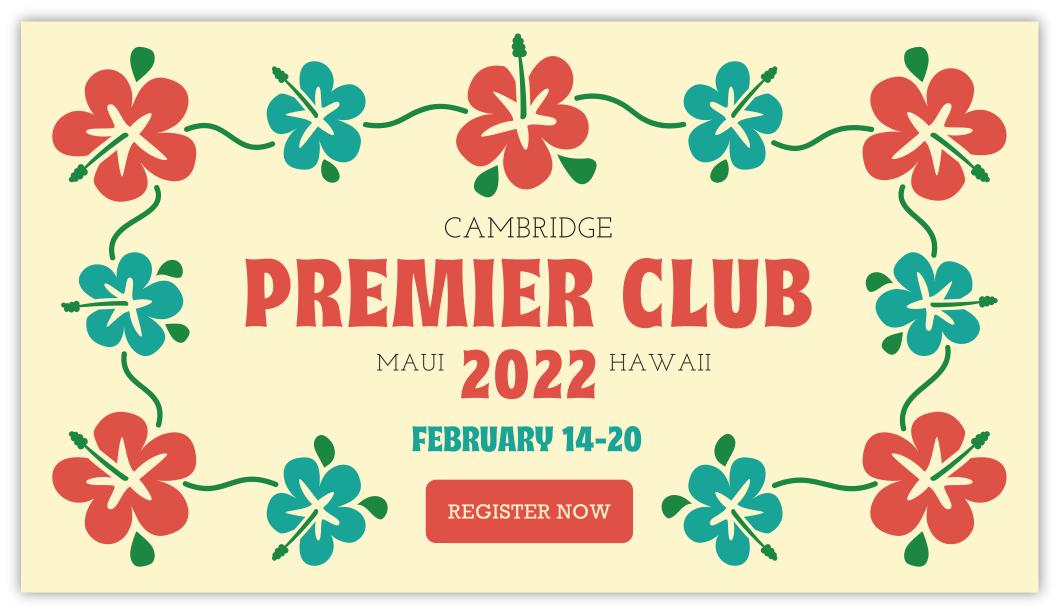

# **Musubi (Black)** Josefin (Regular)

Hawaii is the perfect vacation spot, equally fun and relaxing. This design finds the balance between those features, incorporating a bold expressive title using a font reminiscent of something that could be found on a surfboard shack, along with a delicate strand of minimalistic hibiscus flowers, which are found naturally on the island. The cute strand of flowers gives the impression that the text is wearing a lei. The design is peaceful and the font is playful.

## **Bowlby One (Regular)** Sofia Pro (Regular)

Focused on appealing to the financial professionals, who are a majority from an older generation, a retro themed design is appropriate. Inspired by "hippie" flower designs, which represents the same themes that Hawaii's style of life provokes; relaxed and free flowing. During the conference, this design will provide visitors with feeling of calm and ease. The flowers themselves and the tropical colors mimic Maui's abundent flora. The font was chosen because it's bold "blobby" characteristics complement the design.