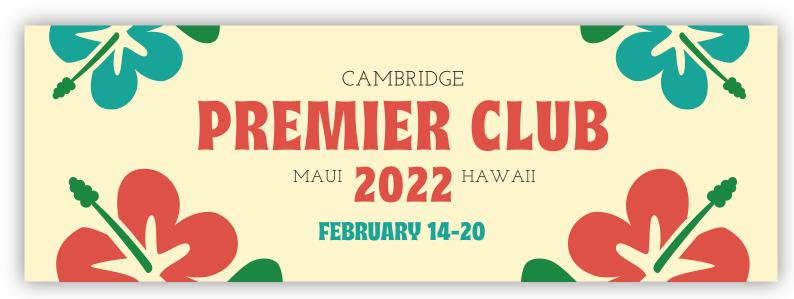

# **Musubi (Black)** Josefin (Regular)

Hawaii is the perfect vacation spot, equally fun and relaxing. This design finds the balance between those features, incorporating a bold expressive title using a font reminiscent of something that could be found on a surfboard shack, along with a delicate strand of minimalistic hibiscus flowers, which are found naturally on the island. The cute strand of flowers gives the impression that the text is wearing a lei. The design is peaceful and the font is playful.