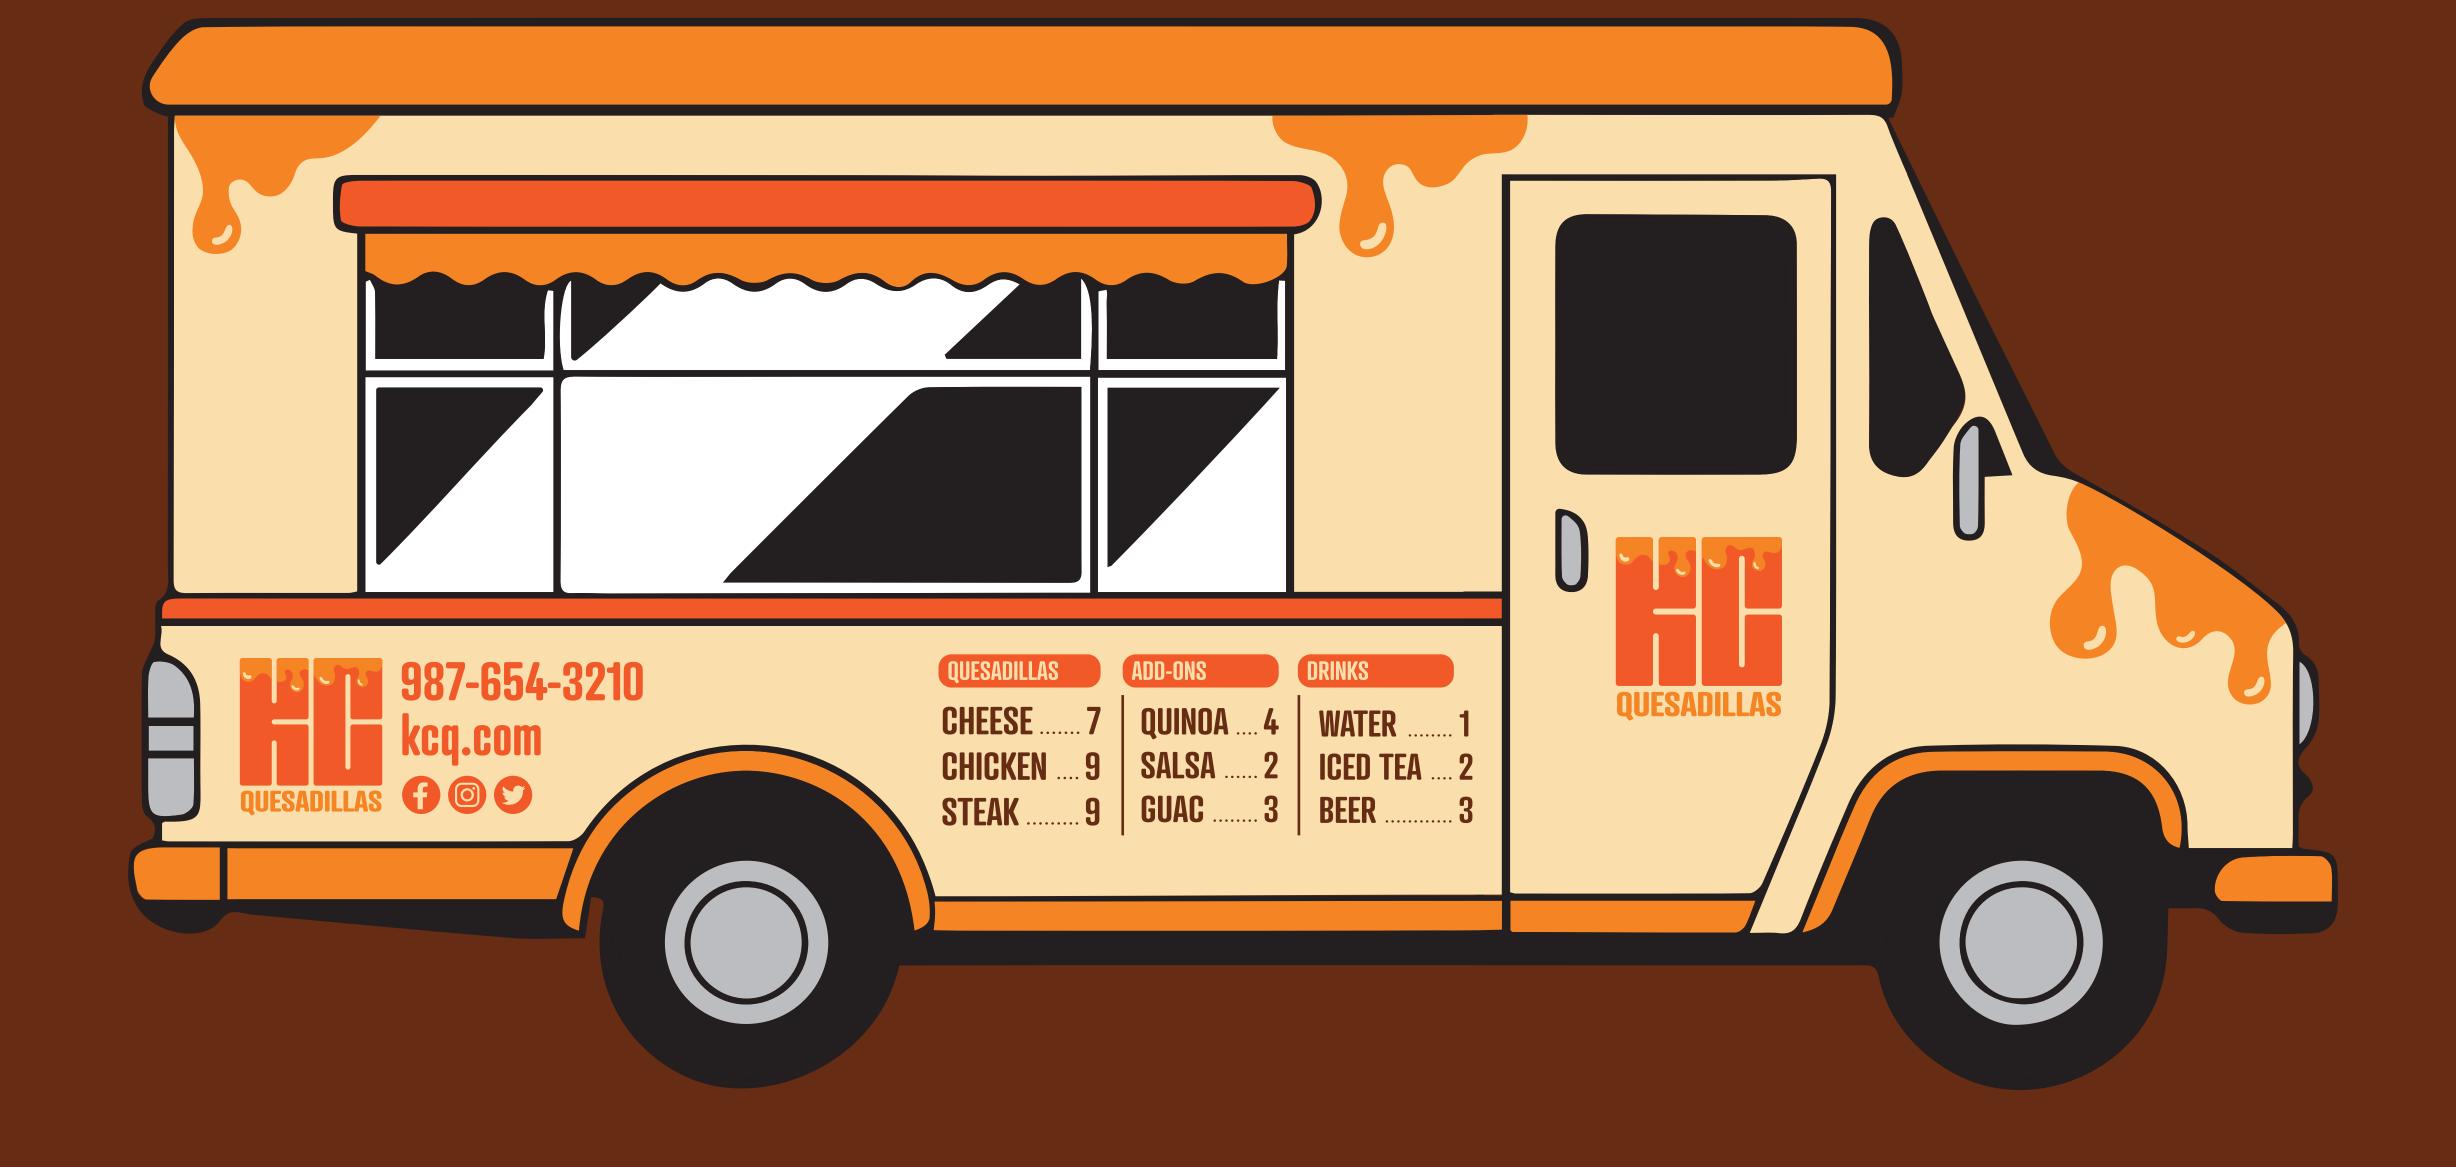

# **EAT QUALITY**

kcq.com 987-654-3210 **(f) (a) (b)** 

| QUESA | LAS |
|-------|-----|

| CHESE   | 7 |
|---------|---|
| CHICKEN | 9 |
| STEAK   | 9 |

## ADD-ONS

# QUINOA ..... 4 SALSA ..... 2 GUAC ..... 3

# DRINKS

| WATER    | 1   |
|----------|-----|
| ICED TEA | . 2 |
| RFFR     | 3   |